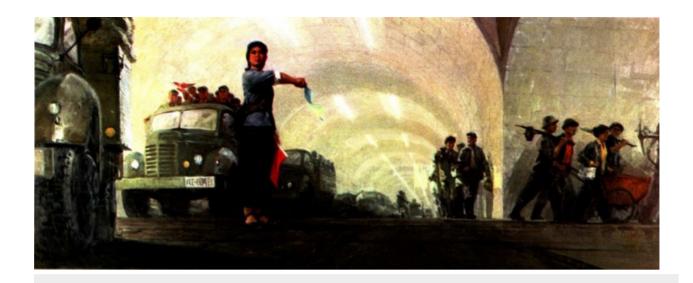

## TITLE

Image 2 Underground 'Great Wall' (dixia changsheng 地下长城)

DATE

ca 1975

**CREATOR** 

Liu Sanduo 刘三多 & Wu Zhenquan 伍振权

**PUBLISHER** 

Shanghai Renmin Chubanshe

**RIGHTS** 

Shanghai Renmin Chubanshe. Fair use.

**DESCRIPTION** 

Oil painting (油画).

Source: Shanghai People's Publishing House (*Shanghai renmin chubanshe* 上海人民出版社) (eds.), *Art Materials Vol 8* (Meishu ziliao 8 美术资料 8). (Shanghai: Shanghai Renmin Chubanshe, 1975), 20.