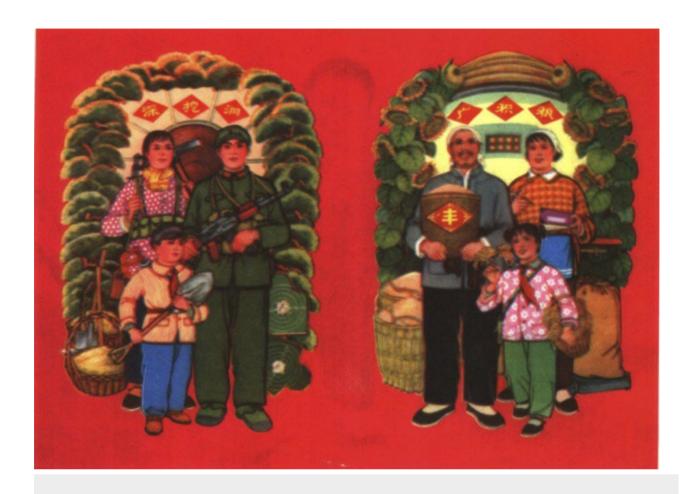

## Air Defence Shelter: The Shelter In Art

TITLE

Image 1 Dig deep shelters, store grain'(shenwadong guangjiliang 深挖洞广积粮)

DATE

ca 1974

**CREATOR** 

Xu Sanlian 许三连

**PUBLISHER** 

Henan Renmin Chubanshe

**RIGHTS** 

Henan Renmin Chubanshe. Fair use.

**DESCRIPTION** 

This poster formed part of the 1974 'Henan Province Peasant Paintings Exhibition', a selection of which was subsequently published. This was part of a larger initiative to

nurture 'peasants painters' as part of the application of the mass line to the arts. This painting is from Xinxiang Prefecture, Henan(Xinxiangdiqu 新乡地区).

Source: Henan Province Art and Photography Exhibition Office (*Henansheng meishu sheying yishu zhanlan bangongshi bian* 河南省美术摄影艺术展览办公室) (ed.), *Henan Peasant Paintings: A Selection* (Henan nongmin huaxuan 河南农民画选) (Not given: Henan Renmin Chubanshe, 1976), 29.